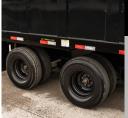

# DUAL TIRES FOR WORRY-FREE HAULING

The dual tires, combined with the standard spare help ensure you don't get stuck or stopped by what ever the road throws at you.

Standard with 4 D-rings to secure equipment and available ramps, this trailer is ready to get your heavy equipment to the big job.