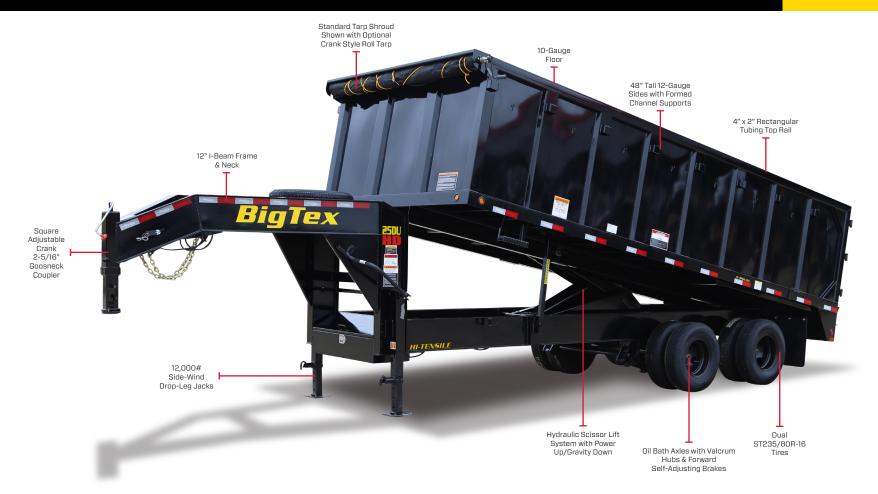

# GOOSENECK DUMP TRAILER

GVWR: 25,000#

CARGO CAPACITY: 23.7 yd3

LOAD CAPACITY: 16,930#

DUMP ANGLE: 45°

**AVAILABLE LENGTHS: 20'** 

♦ BED WIDTH: 92" WIDE

**COUPLER:** Gooseneck

● ■ AXLES: Tandem (2 X 10,000#)

DECK HEIGHT: 41-1/4"

# PAYLOADS WITH EASE

The 96"x20'x48" tall box can handle a big load combined with the 45° dump angle will have no issue off-loading the load either.

# DUAL TIRES FOR WORRY-FREE HAULING

The dual tires, combined with the standard spare help ensure you don't get stuck or stopped by what ever the road throws at you.

Standard with 4 D-rings to secure equipment and available ramps, this trailer is ready to get your heavy equipment to the big job.

Our forward self-adjusting brakes make brake maintenance a breeze. The system automatically adjusts the brake shoes as they wear down, eliminating the need for manual adjustments.