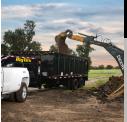

# PAYLOADS WITH EASE

The 96"x20'x48" tall box can handle a big load combined with the 45° dump angle will have no issue off-loading the load either.