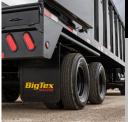

# DUAL TIRES FOR WORRY-FREE HAULING

The dual tires, combined with the standard spare help ensure you don't get stuck or stopped by what ever the road throws at you.

Standard with 4 D-rings to secure equipment and available ramps, this trailer is ready to get your heavy equipment to the big job.

Our forward self-adjusting brakes make brake maintenance a breeze. The system automatically adjusts the brake shoes as they wear down, eliminating the need for manual adjustments.