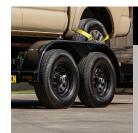

#### FFORTLESS MAINTENANGE

Our Forward Self-Adjusting Brakes make brake maintenance a breeze. The system automatically adjusts the brake shoes as they wear down, eliminating the need for manual adjustments.