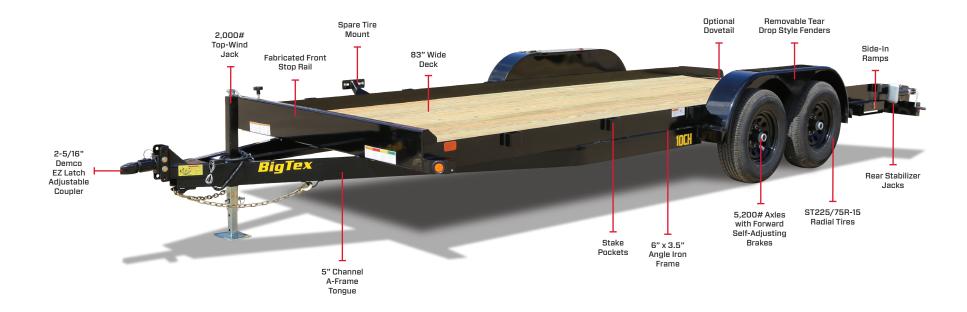

# **AXLE CAR HAULER**

lbs EMPTY WEIGHT: 2,125- 2,280#

## VAILABLE SLIDE-IN

This model is available with an optional 4' slide-in angle ramp package, helping make loading and unloading cargo and vehicles safe and easy.

#### FFORTLESS MAINTENANGE

Our Forward Self-Adjusting Brakes make brake maintenance a breeze. The system automatically adjusts the brake shoes as they wear down, eliminating the need for manual adjustments.

### STYLISH FRONT

The 10CH is equipped with a stylish structural Front Stop Rail that also helps secure your vehicle and other cargo.

#### REMOVABLE FENDERS

This tandem axle car hauler comes equipped with rolled steel fenders. They are bolted on for easy removal and reinstallation, helping provide flexible loading and easy maintenance.